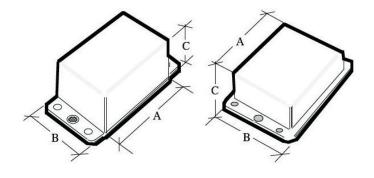

| PART NO | A (MM) | B (MM) | OVERALL<br>C (MM) | DIMENSIONS<br>Overall length | FIXING CENTRES | HOLE DIAMETER | NOMINAL WALL<br>Thickness (MM) |
|---------|--------|--------|-------------------|------------------------------|----------------|---------------|--------------------------------|
| PBL2    | 84     | 72     | 32                | 105                          | 95             | 5.0           | 2.0                            |
| PBL3    | 84     | 64     | 46                | 116                          | 100            | 4.0           | 2.0                            |